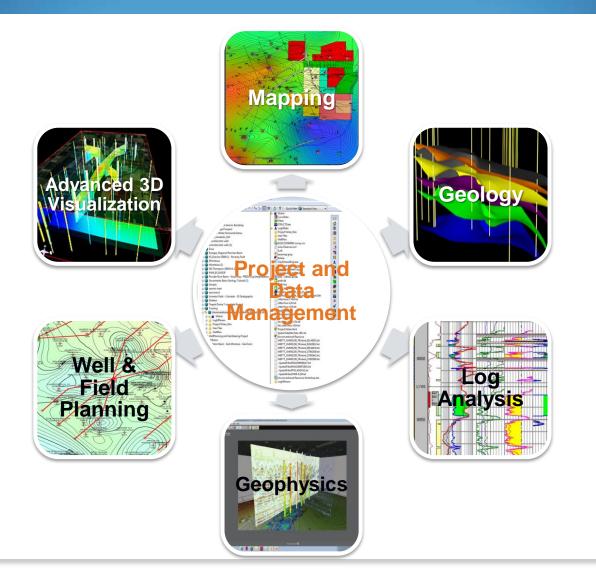

#### Introducing GeoGraphix

### Data & Mapping

Presentation quality graphics while you interpret

- Spatial access to your data
- Gridding, contouring, fault interpretation
- Bubble, pie, thematic & lease mapping
- Dynamically map from external data bases

Make this well better than your last through integrated geological interpretation

- Powerful stratigraphic & structural analysis
- Accurate dynamic surfaces
- Sealed 3D earth model
- Rapid well log correlation
- Predictive tops
- Instant depth converted seismic

## Geophysics

#### **Geophysics** Overview

Integrate seismic into your geomodel

- Fully integrated, performant 2D/3D seismic interpretation system
- Provides superior workflows & integration with depth geomodels
- Velocity modeling & depth conversion

### **Advanced 3D Visualization**

**3D Visualization Overview** 

See where your next BIG opportunity lies!

- Quickly create powerful and informative base maps, fence diagrams and seismic backdrops to gain better understanding reservoirs
- 2D Maps can be easily visualized in 3D
- Provides increased insight into the true nature of the subsurface geology