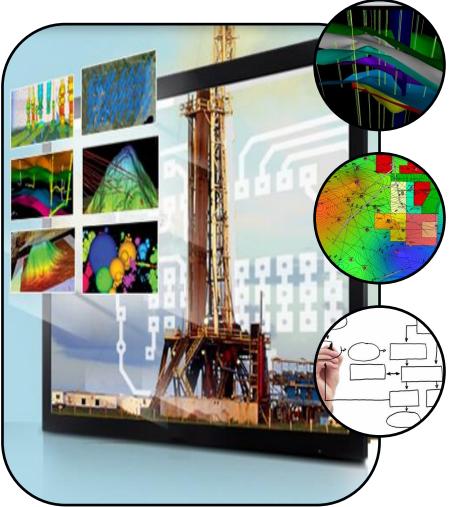

### Data & Mapping

Presentation quality graphics while you interpret

- Spatial access to your data
- Gridding, contouring, fault interpretation
- Bubble, pie, thematic & lease mapping
- Dynamically map from external data bases

Make this well better than your last through integrated geological interpretation

- Powerful stratigraphic & structural analysis
- Accurate dynamic surfaces
- Sealed 3D earth model
- Rapid well log correlation
- Predictive tops
- Instant depth converted seismic

#### **Geophysics** Overview

Integrate seismic into your geomodel

- Fully integrated, performant 2D/3D seismic interpretation system
- Provides superior workflows & integration with depth geomodels
- Velocity modeling & depth conversion

### **Advanced 3D Visualization**

**3D Visualization Overview** 

See where your next BIG opportunity lies!

- Quickly create powerful and informative base maps, fence diagrams and seismic backdrops to gain better understanding reservoirs
- 2D Maps can be easily visualized in 3D
- Provides increased insight into the true nature of the subsurface geology