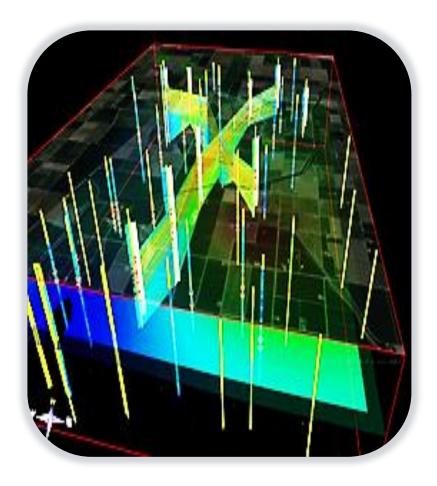

### **Advanced 3D Visualization**

**3D Visualization Overview** 

See where your next BIG opportunity lies!

- Quickly create powerful and informative base maps, fence diagrams and seismic backdrops to gain better understanding reservoirs
- 2D Maps can be easily visualized in 3D
- Provides increased insight into the true nature of the subsurface geology