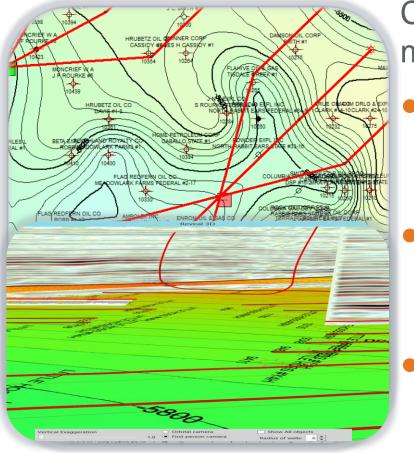

### Data & Mapping

Presentation quality graphics while you interpret

- Spatial access to your data
- Gridding, contouring, fault interpretation
- Bubble, pie, thematic & lease mapping
- Dynamically map from external data bases

### **Advanced 3D Visualization**

**3D Visualization Overview** 

See where your next BIG opportunity lies!

- Quickly create powerful and informative base maps, fence diagrams and seismic backdrops to gain better understanding reservoirs
- 2D Maps can be easily visualized in 3D
- Provides increased insight into the true nature of the subsurface geology