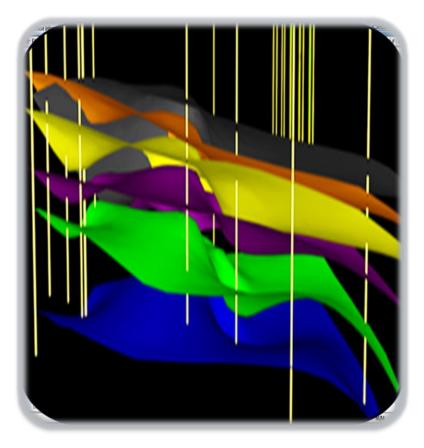

Make this well better than your last through integrated geological interpretation

- Powerful stratigraphic & structural analysis
- Accurate dynamic surfaces
- Sealed 3D earth model
- Rapid well log correlation
- Predictive tops
- Instant depth converted seismic

### **Advanced 3D Visualization**

**3D Visualization Overview** 

See where your next BIG opportunity lies!

- Quickly create powerful and informative base maps, fence diagrams and seismic backdrops to gain better understanding reservoirs
- 2D Maps can be easily visualized in 3D
- Provides increased insight into the true nature of the subsurface geology