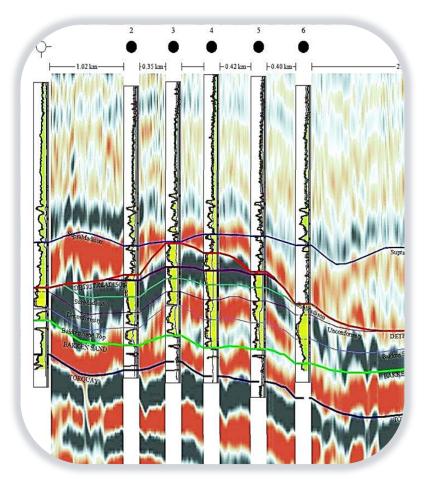

Make this well better than your last through integrated geological interpretation

- Powerful stratigraphic & structural analysis
- Accurate dynamic surfaces
- Sealed 3D earth model
- Rapid well log correlation
- Predictive tops
- Instant depth converted seismic

#### **Geophysics** Overview

Integrate seismic into your geomodel

- Fully integrated, performant 2D/3D seismic interpretation system
- Provides superior workflows & integration with depth geomodels
- Velocity modeling & depth conversion